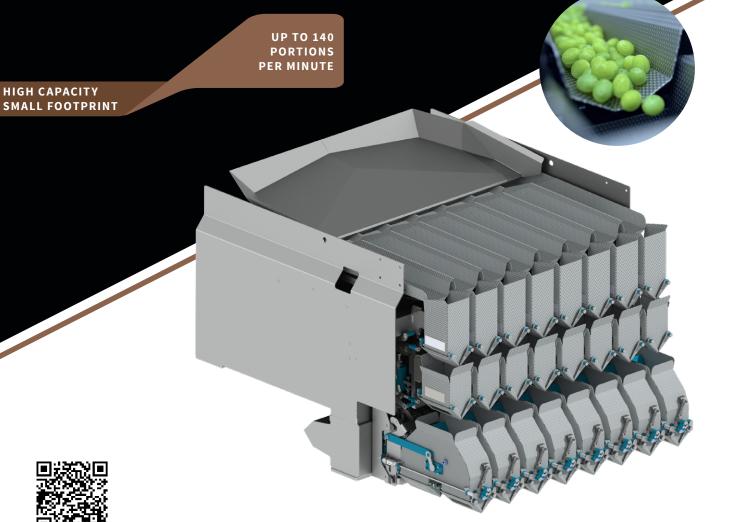

WEIGHING MACHINES

# NEWTEC WEIGHING MACHINE **2008PCM / MEMORY PANS**

## **Fast and efficient portion weighing**

### **Advantages**

- Compact machine high output with small footprint
- High weighing accuracy: Typical giveaway: less than 0.6%
- High speed up to 140 portions
- Non-stick rigidised steel on all surfaces with food contact
- Option: Newtec WebServices for remote servicing, data collection and analysis
- Option: Newtec MachineLink for easy control of more Newtec machines from only one touchscreen

### COMBINATION WEIGHER WITH 8 CHANNELS

| Speed                                                         | High speed – up to 140 portions                         |
|---------------------------------------------------------------|---------------------------------------------------------|
| Capacity                                                      | 50 g – 500 g                                            |
| Weigh head volume<br>Weigh head width                         | 0.5 L<br>75 mm                                          |
| Material                                                      | According to the EU/FDA rules on food contact materials |
| Air requirement<br>Connection<br>Min. pressure<br>Consumption | 3/8"<br>6 bar (0.6 Mpa)<br>160 NL/min. peak 300 NL/min. |
| Electrical requirement                                        | 3x220 VAC or 3x400 VAC (N) PE<br>50/60 Hz 1.5 kW        |
| Environment                                                   | 5°C – 40°C                                              |
| Weight                                                        | Approx. 325 kg<br>(excl. portion collection system)     |