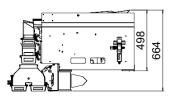

### COMBINATION WEIGHER WITH 8 CHANNELS

| Speed                                                         | High speed – up to 140 portions                         |
|---------------------------------------------------------------|---------------------------------------------------------|
| Capacity                                                      | 50 g – 500 g                                            |
| Weigh head volume<br>Weigh head width                         | 0.5 L<br>75 mm                                          |
| Material                                                      | According to the EU/FDA rules on food contact materials |
| Air requirement<br>Connection<br>Min. pressure<br>Consumption | 3/8"<br>6 bar (0.6 Mpa)<br>160 NL/min. peak 300 NL/min. |
| Electrical requirement                                        | 3x220 VAC or 3x400 VAC (N) PE<br>50/60 Hz 1.5 kW        |
| Environment                                                   | 5°C – 40°C                                              |
| Weight                                                        | Approx. 325 kg<br>(excl. portion collection system)     |