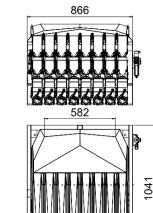

### COMBINATION WEIGHER WITH 8 CHANNELS

| Speed                                                         | High speed – up to 140 portions                         |
|---------------------------------------------------------------|---------------------------------------------------------|
| Capacity                                                      | 50 g – 500 g                                            |
| Weigh head volume<br>Weigh head width                         | 0.5 L<br>75 mm                                          |
| Material                                                      | According to the EU/FDA rules on food contact materials |
| Air requirement<br>Connection<br>Min. pressure<br>Consumption | 3/8"<br>6 bar (0.6 Mpa)<br>160 NL/min. peak 300 NL/min. |
| Electrical requirement                                        | 3x220 VAC or 3x400 VAC (N) PE<br>50/60 Hz 1.5 kW        |
| Environment                                                   | 5°C – 40°C                                              |
| Weight                                                        | Approx. 325 kg<br>(excl. portion collection system)     |